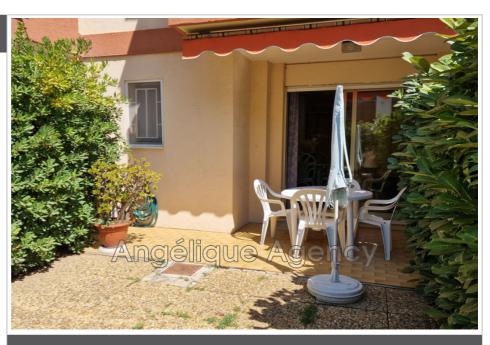

## 172 500 €

For sale rez-de-jardin

1 room

Surface: 26 m²

Surface of the living: 26 m<sup>2</sup> Year of construction: 1982

Exposition : Sud View : Jardin

Hot water: Individuelle Inner condition: Excellent Standing: Résidentiel Building condition: Bon

## Rez-de-jardin 1 Villeneuve-Loubet

To seize quickly, magnificent studio near the beaches in Villeneuve-Loubet! Located on the ground floor in a quiet and secure residence of two-story residential standing, this 26 m² apartment combines charm and modern comfort. It has a superb 30 m² terrace, perfectly exposed to the south and offering a breathtaking view of the garden. It also includes a spacious living room of 26 m², an equipped American kitchen, a bathroom, a toilet, and benefits from an excellent interior condition. It also offers many services: elevator, double glazing, manual blinds, electric roller shutters and a visitor parking lot. The heating and hot water are individual and the air conditioning is reversible. Built in 1982, the building is in good condition. It offers you the guarantee of a peaceful life a stone's throw from the sea! The Proche Plages area of the town of 06270 Villeneuve-Loubet, nestled on the French Riviera, offers a breathtaking spectacle of...